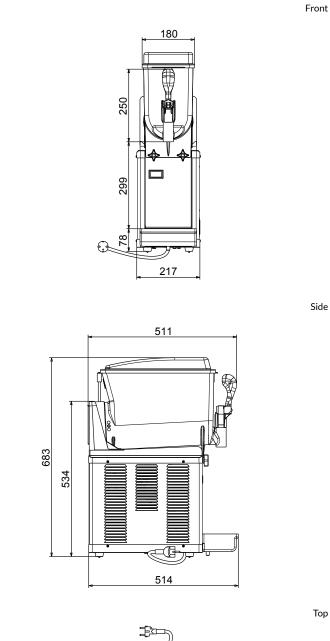

#### **Key Information:**

| Number of bowls:    | 1          |
|---------------------|------------|
| Bowl's capacity:    | 10 lt      |
| Control board:      | Mechanical |
| Dimensions, Width:  | 195 mm     |
| Dimensions, Depth:  | 515 mm     |
| Dimensions, Height: | 685 mm     |
| Net weight:         | 27 kg      |